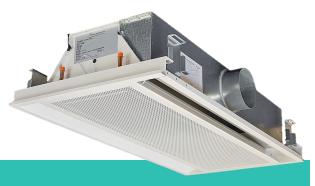

# ACTIVE CHILLED BEAMS

ACB40 (2 WAY)
ACB50 (1 WAY)

## **CEILING MOUNTED ACB CASSETTES**

(HORIZONTAL COILS)

These horizontal units are designed to fit into a standard 24"x24" ceiling grid system. These units are available in lengths up to 10 feet in 1-foot increments. The ACB40 is a two-way discharge while the ACB50 is a one-way discharge. The ACB40L is an ultralow height model with an overall height of less than 7".