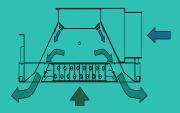

## **CEILING MOUNTED ACB CASSETTES**

(HORIZONTAL COILS)

These horizontal units are designed to fit into a standard 24"x24" ceiling grid system. These units are available in lengths up to 10 feet in 1-foot increments. The ACB40 is a two-way discharge while the ACB50 is a one-way discharge. The ACB40L is an ultralow height model with an overall height of less than 7".